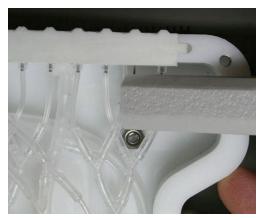

## Nozzle Replacement for a ServoJet™ Spray Head

- 1. Identify the clogged nozzle(s) in the head assembly.
- 2. Turn the power off to the fluxer unit; there is a single pole circuit breaker located inside of the fluxer control unit. (*Figure 1*)
- 3. On the fluxer control box; turn the air pressure regulator to zero psi.
- 4. Slide the fluxer head assembly to the rear of the fluxer.
- 5. Remove the six Allen head screws from the cover on the head assembly. (*Figure 2*)
- 6. Remove the feeder hose on one nozzle at a time. If more than one nozzle is clogged; remove only one hose and nozzle at a time. To remove the feeder hose; pull the larger clear retaining ring away from the nozzle, then pull the tube off of the nozzle. (Figure 3 & 4)