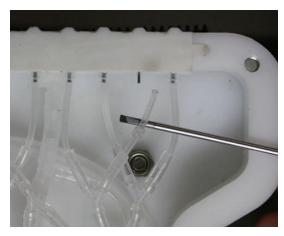

## Nozzle Replacement for a ServoJet™ Spray Head

- 1. Identify the clogged nozzle(s) in the head assembly.
- 2. Turn the power off to the fluxer unit; there is a single pole circuit breaker located inside of the fluxer control unit. (*Figure 1*)
- 3. On the fluxer control box; turn the air pressure regulator to zero psi.
- 4. Slide the fluxer head assembly to the rear of the fluxer.
- 5. Remove the six Allen head screws from the cover on the head assembly. (*Figure 2*)
- 6. Remove the feeder hose on one nozzle at a time. If more than one nozzle is clogged; remove only one hose and nozzle at a time. To remove the feeder hose; pull the larger clear retaining ring away from the nozzle, then pull the tube off of the nozzle. (Figure 3 & 4)