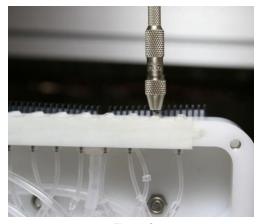

Figure 1

Figure 2

Figure 4

- 7. Using a small piece of plastic or soft wood from the inside of the head assembly press the nozzle through the plastic nozzle housing until it is flush with the bottom of the plastic nozzle housing. (Figure 5)
- 8. Attach the pin vise tool to the nozzle; ensure the nozzle is in the center of the vice; tighten the pin vise on the nozzle securely. With slight pressure pull the nozzle out of the nozzle housing. (Figure 6)
- 9. Re-trace your steps to install the new nozzle (the pin vise tool is not required in replacing the new nozzle). The round end of the nozzle goes back in the top of the plastic nozzle housing first. Ensure there is and air space all around the nozzle then, press the nozzle in with the plastic tool until it is flush with the top of the plastic nozzle housing. (Figure 7)
- Re-apply air and power to the fluxer unit. Run the fluxer in maintenance mode to verify all eight nozzles are spraying properly. Repeat the procedure if necessary.