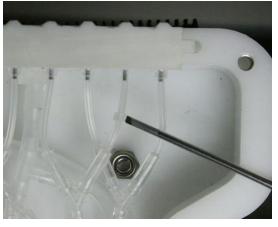

## Nozzle Replacement for a ServoJet™ Spray Head

- 1. Identify the clogged nozzle(s) in the head assembly.
- 2. Turn the power off to the fluxer unit; there is a single pole circuit breaker located inside of the fluxer control unit. (*Figure 1*)
- 3. On the fluxer control box; turn the air pressure regulator to zero psi.
- 4. Slide the fluxer head assembly to the rear of the fluxer.
- 5. Remove the six Allen head screws from the cover on the head assembly. (*Figure 2*)
- 6. Remove the feeder hose on one nozzle at a time. If more than one nozzle is clogged; remove only one hose and nozzle at a time. To remove the feeder hose; pull the larger clear retaining ring away from the nozzle, then pull the tube off of the nozzle. (Figure 3 & 4)