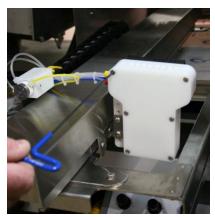

## Nozzle Replacement for a ServoJet™ Spray Head

- 1. Identify the clogged nozzle(s) in the head assembly.
- 2. Turn the power off to the fluxer unit; there is a single pole circuit breaker located inside of the fluxer control unit. (*Figure 1*)
- 3. On the fluxer control box; turn the air pressure regulator to zero psi.
- 4. Slide the fluxer head assembly to the rear of the fluxer.
- 5. Remove the six Allen head screws from the cover on the head assembly. (*Figure 2*)
- 6. Remove the feeder hose on one nozzle at a time. If more than one nozzle is clogged; remove only one hose and nozzle at a time. To remove the feeder hose; pull the larger clear retaining ring away from the nozzle, then pull the tube off of the nozzle. (Figure 3 & 4)