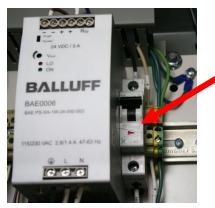

## Nozzle Replacement for a ServoJet™ Spray Head

- 1. Identify the clogged nozzle(s) in the head assembly.
- 2. Turn the power off to the fluxer unit; there is a single pole circuit breaker located inside of the fluxer control unit. (*Figure 1*)
- 3. On the fluxer control box; turn the air pressure regulator to zero psi.
- 4. Slide the fluxer head assembly to the rear of the fluxer.
- 5. Remove the six Allen head screws from the cover on the head assembly. (*Figure 2*)
- 6. Remove the feeder hose on one nozzle at a time. If more than one nozzle is clogged; remove only one hose and nozzle at a time. To remove the feeder hose; pull the larger clear retaining ring away from the nozzle, then pull the tube off of the nozzle. (Figure 3 & 4)