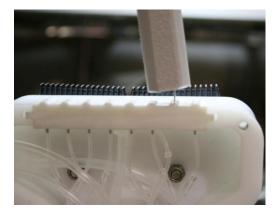

Figure 1

Figure 2

Figure 4

- 7. Using a small piece of plastic or soft wood from the inside of the head assembly press the nozzle through the plastic nozzle housing until it is flush with the bottom of the plastic nozzle housing. (Figure 5)
- 8. Attach the pin vise tool to the nozzle; ensure the nozzle is in the center of the vice; tighten the pin vise on the nozzle securely. With slight pressure pull the nozzle out of the nozzle housing. (Figure 6)
- 9. Re-trace your steps to install the new nozzle (the pin vise tool is not required in replacing the new nozzle). The round end of the nozzle goes back in the top of the plastic nozzle housing first. Ensure there is and air space all around the nozzle then, press the nozzle in with the plastic tool until it is flush with the top of the plastic nozzle housing. (Figure 7)
- Re-apply air and power to the fluxer unit. Run the fluxer in maintenance mode to verify all eight nozzles are spraying properly. Repeat the procedure if necessary.

Figure 5

Figure 6

Figure 7

The Pin Vise can be purchased from any Fastenal store. The part number is 0324856 Pin Vise.

Store Code: CHSHA

Hours: Monday - Friday 8:00am - 5:00pm

Phone: 011862133528288 Fax: 011862133528277